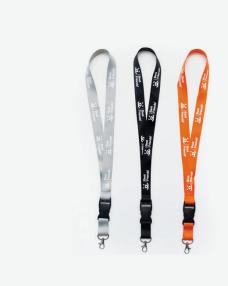

#### **EXCLUSIVE LANYARD SPONSOR** \$1495

As attendees register for the APNA TRUCK SHOW, they will be given a lanyard to hold their badge around their necks. You have the opportunity to provide lanyards imprinted with your corporate logo for all attendees. Don't miss this highly visible opportunity to hang your name on every potential customer that attends the show.

Note: All material must be pre approved by Apna Truck Show Management. Each sponsoring company is responsible for duplicating and shipping materials in time to be inserted. \*\* Sponsor must provide a minimum of 5000 lanyards.