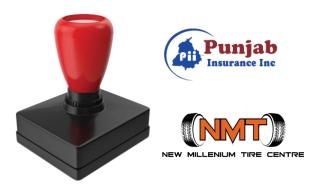

#### **STAMPING STATION SPONSORS** \$795 (TOTAL 4)

Attendees will need to visit ALL exhibitors listed on the card and get their card stamped at every booth. The premise of the game is to create an incentive for attendees to visit the exhibit halls and YOUR booth. Once all stamps have been received (in the corresponding boxes), cards can then be deposited into a drop-box located at the show booth. Cards must be turned in by 3:00 pm on Sunday, June 9th, 2024 in order to be eligible for the prize drawing.